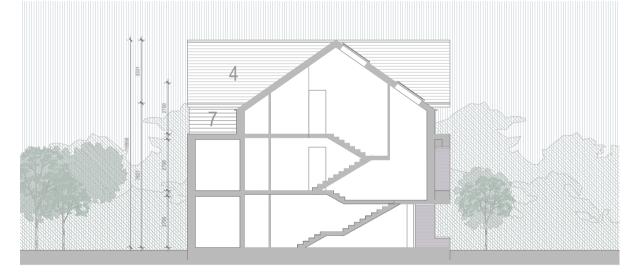

FRONT ELEVATION
SCALE 1:200@A1

REAR ELEVATION

SCALE 1:200@A1

GABLE ELEVATION 1
SCALE 1:200@A1

SECTION AA
SCALE 1:200@A1

SECTION CC
SCALE 1:200 @A1

GABLE ELEVATION 2

SCALE 1:200@A1

## MATERIALS

- 1 SELECTED BRICK
- RENDER ROUGH
- 3 RENDER SMOOTH
- 4 SLATE ROOF
- 5 ALUMINIUM CLADDING
- 6 PVC/ALUMINIUM WINDOWS
- 7 TIMBER PAINTED

PROPOSED APARTMENT BLOCK - TYPE E ELEVATIONS & SECTIONS