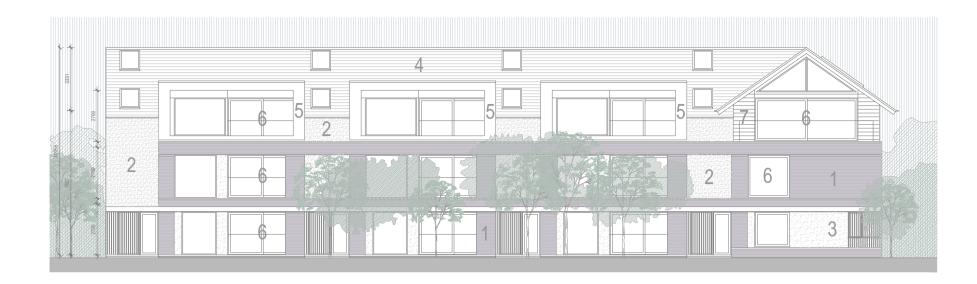

FRONT ELEVATION
SCALE 1:200@A1

REAR ELEVATION

SCALE 1:200@A1

GABLE ELEVATION 1
SCALE 1:200@A1

SECTION AA
SCALE 1:200@A1

SECTION CC
SCALE 1:200 @A1

GABLE ELEVATION 2

SCALE 1:200@A1

## MATERIALS

- 1 SELECTED BRICK
- RENDER ROUGH
- 3 RENDER SMOOTH
- 4 SLATE ROOF
- 5 ALUMINIUM CLADDING
- 6 PVC/ALUMINIUM WINDOWS
- 7 TIMBER PAINTED

PROPOSED APARTMENT BLOCK - TYPE E ELEVATIONS & SECTIONS