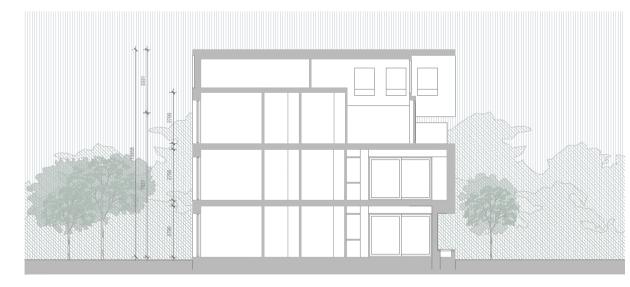

FRONT ELEVATION
SCALE 1:200@A1



REAR ELEVATION

SCALE 1:200@A1



GABLE ELEVATION 1
SCALE 1:200@A1



SECTION AA
SCALE 1:200@A1



SECTION CC
SCALE 1:200 @A1



GABLE ELEVATION 2

SCALE 1:200@A1



SECTION BB
SCALE 1:200@A1



VIEW 1



\/IF\\/ 2



VIEVO

## MATERIALS

- 1 SELECTED BRICK
- RENDER ROUGH
- 3 RENDER SMOOTH
- 4 SLATE ROOF
- 5 ALUMINIUM CLADDING
- 6 PVC/ALUMINIUM WINDOWS
- 7 TIMBER PAINTED

PROPOSED APARTMENT BLOCK - TYPE E ELEVATIONS & SECTIONS

NOTES

1. Copyright Reserved.
2. Work to figured dimension only. Do not scale drawing.
3. The contractor is responsible for the cking all levels and dimension on site and shall refer all discrepancies to the Architect.
4. Where appropriate, for details of RC, structure, or mechanical and electrical details, see Engineers drawings.
5. Proprietary terms shall be fixed in strict accordance with manufacturers instructions.
6. Sizes of proprietary terms shall be responsible for the co-ordination of structure, finishes and services.