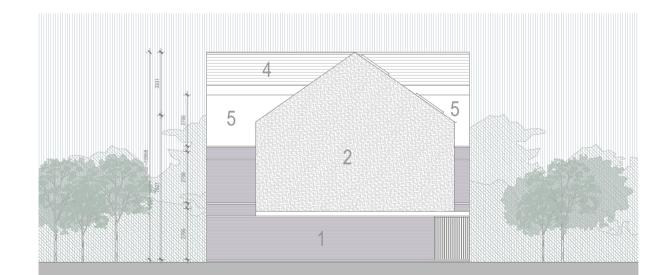

## MATERIALS

- 1 SELECTED BRICK
- RENDER ROUGH
- 3 RENDER SMOOTH
- 4 SLATE ROOF
- 5 ALUMINIUM CLADDING
- 6 PVC/ALUMINIUM WINDOWS
- 7 TIMBER PAINTED

PROPOSED APARTMENT BLOCK - TYPE E ELEVATIONS & SECTIONS