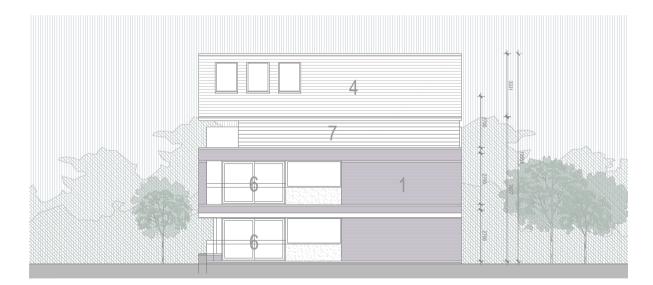

FRONT ELEVATION
SCALE 1:200@A1

REAR ELEVATION

SCALE 1:200@A1

GABLE ELEVATION 1
SCALE 1:200@A1

SECTION AA
SCALE 1:200@A1

SECTION CC
SCALE 1:200 @A1

GABLE ELEVATION 2

SCALE 1:200@A1

## MATERIALS

- 1 SELECTED BRICK
- RENDER ROUGH
- 3 RENDER SMOOTH
- 4 SLATE ROOF
- 5 ALUMINIUM CLADDING
- 6 PVC/ALUMINIUM WINDOWS
- 7 TIMBER PAINTED

PROPOSED APARTMENT BLOCK - TYPE E ELEVATIONS & SECTIONS