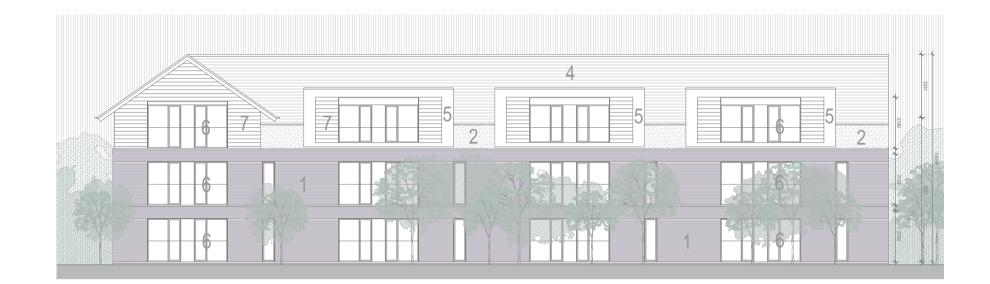

FRONT ELEVATION
SCALE 1:200@A1

REAR ELEVATION

SCALE 1:200@A1

GABLE ELEVATION 1
SCALE 1:200@A1

SECTION AA
SCALE 1:200@A1

SECTION CC
SCALE 1:200 @A1

GABLE ELEVATION 2

SCALE 1:200@A1

## MATERIALS

- 1 SELECTED BRICK
- RENDER ROUGH
- 3 RENDER SMOOTH
- 4 SLATE ROOF
- 5 ALUMINIUM CLADDING
- 6 PVC/ALUMINIUM WINDOWS
- 7 TIMBER PAINTED

PROPOSED APARTMENT BLOCK - TYPE E ELEVATIONS & SECTIONS